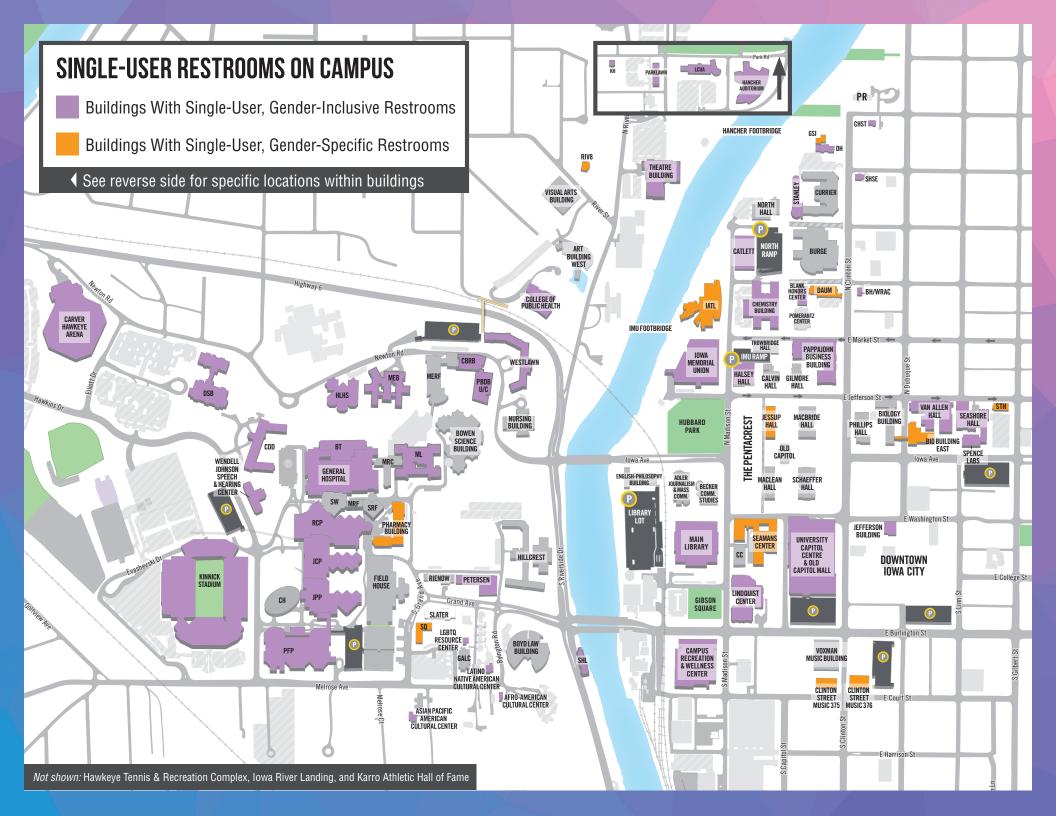

## SINGLE-USER RESTROOMS ON CAMPUS

| SINGLE-USER, GENDER-INCLUSIVE RESTROOMS                                                                                                                                                                                                                                                                                                                                                                                                                                           |                                                                      |                                          |                                                                                               | SINGLE-USER, GENDER-SPECIFIC RESTROOMS |                                                          |
|-----------------------------------------------------------------------------------------------------------------------------------------------------------------------------------------------------------------------------------------------------------------------------------------------------------------------------------------------------------------------------------------------------------------------------------------------------------------------------------|----------------------------------------------------------------------|------------------------------------------|-----------------------------------------------------------------------------------------------|----------------------------------------|----------------------------------------------------------|
| BUILDING NAME                                                                                                                                                                                                                                                                                                                                                                                                                                                                     | ROOM #                                                               | BUILDING NAME                            | ROOM #                                                                                        | BUILDING NAME                          | ROOM #                                                   |
| 111 Church Street                                                                                                                                                                                                                                                                                                                                                                                                                                                                 | 104, 205, 207                                                        | Iowa River Landing*                      | 1005, 2001, 2002, 2005,<br>2006, 3001, 3002, 3005,<br>3006, 4001, 4002, 4005,                 | 108 River Street                       | 113, 309, 313                                            |
| Afro-American Cultural Center                                                                                                                                                                                                                                                                                                                                                                                                                                                     | 9B, 102                                                              |                                          |                                                                                               | Biology Building East                  | 15, 17, 413, 417                                         |
| Asian Pacific American Cultural Center                                                                                                                                                                                                                                                                                                                                                                                                                                            | 1st floor, 2nd floor                                                 |                                          | 4006                                                                                          | Boyd Tower                             | BT0001, BT0002,                                          |
| Blank Honors Center                                                                                                                                                                                                                                                                                                                                                                                                                                                               | 20                                                                   | Jefferson Building                       | 702, 804A, 302, 402, 502, 602, 202, 210D                                                      |                                        | BT7001, BT7021                                           |
| Bowman House                                                                                                                                                                                                                                                                                                                                                                                                                                                                      | 216, 312A, 120A, 120B,<br>B8, B6A                                    | Kinnick Stadium                          | 147, 447, S35, S65                                                                            | Campus Recreation & Wellness Center    | C101, C103, C310,<br>E230T, E230S, E323,<br>E147A, E149B |
| Boyd Tower                                                                                                                                                                                                                                                                                                                                                                                                                                                                        | E409-3, E409-2, BT4014,<br>BT4020, BT4027, BT4028,<br>BT4057, BT4056 | Kuhl House                               | 105, 5                                                                                        | Carver Pavilion                        | 0007, 0008, 2004,<br>3004, 4004, 6005                    |
|                                                                                                                                                                                                                                                                                                                                                                                                                                                                                   |                                                                      | Latino Native American Cultural Center   | 104A, 204                                                                                     |                                        |                                                          |
| Campus Recreation & Wellness Center                                                                                                                                                                                                                                                                                                                                                                                                                                               | E137D                                                                | Levitt Center for University Advancement | 12                                                                                            | Carver Hawkeye Arena                   | N417, N419                                               |
| Carver Biomedical Research Building                                                                                                                                                                                                                                                                                                                                                                                                                                               | 1285                                                                 | LGBTQ Resource Center                    | 1st floor, 2nd floor                                                                          | Clinton Street Music 375               | 136, 137                                                 |
| Carver Pavilion                                                                                                                                                                                                                                                                                                                                                                                                                                                                   | 1126, 2005, 3005, 4005,                                              | Lindquist Center                         | S101, N115, N174                                                                              | Clinton Street Music 376               | 163, 165                                                 |
| Salvoi i avillon                                                                                                                                                                                                                                                                                                                                                                                                                                                                  | 5004, 5005, 6004, 7004,                                              | Main Library                             | 1028                                                                                          | Colloton Pavilion                      | 5364, 5365, 6392,<br>6393, 7392, 7393,<br>8392, 8393     |
|                                                                                                                                                                                                                                                                                                                                                                                                                                                                                   | 7005, 8009, 8010                                                     | Medical Education Building               | 1-306, 1-455                                                                                  |                                        |                                                          |
| Carver Hawkeye Arena                                                                                                                                                                                                                                                                                                                                                                                                                                                              | S136, S134, S431, S451                                               | Medical Laboratories                     | 1195                                                                                          | Daum Hall                              | 1st floor                                                |
| Catlett Hall                                                                                                                                                                                                                                                                                                                                                                                                                                                                      | 115, 117, 326                                                        | Pappajohn Biomedical Discovery Building  | SB348                                                                                         | Glenn Schaeffer Library                | 23, 21                                                   |
| Center for Disabilities & Development                                                                                                                                                                                                                                                                                                                                                                                                                                             | 238, 265, 267, 304, 306,<br>312B, 312C, 316, 318,<br>367, 369, S386  | Pappajohn Business Building              | C220A                                                                                         | lowa Advanced Technology Laboratories  | 184, 186                                                 |
|                                                                                                                                                                                                                                                                                                                                                                                                                                                                                   |                                                                      | Pappajohn Pavilion                       | 6886, 6887, 8774, 8775                                                                        | Jefferson Building                     | 319 419, 519, (Opty Waman's)                             |
| Chemistry Building                                                                                                                                                                                                                                                                                                                                                                                                                                                                | W229                                                                 | Parklawn                                 | N107                                                                                          | <u> </u>                               | 319 419, 519,<br>619, 723, 823 (Only Women's)            |
| College of Public Health Building                                                                                                                                                                                                                                                                                                                                                                                                                                                 | S040, S044, S046                                                     | Petersen Residence Hall                  | 054, 162                                                                                      | Jessup Hall                            | 241A (Women's)                                           |
| Colloton Pavilion                                                                                                                                                                                                                                                                                                                                                                                                                                                                 | 4556                                                                 | Pomerantz Family Pavilion                | 00142, 00504, 00505,<br>11506, 41001, 41005,<br>41006, 51246, 51223                           | Karro Athletic Hall of Fame*           | 327, 329                                                 |
| Dental Science Building                                                                                                                                                                                                                                                                                                                                                                                                                                                           | N303, S474, W304                                                     |                                          |                                                                                               | Medical Education Building             | 1-311C (Men's)                                           |
| Dey House                                                                                                                                                                                                                                                                                                                                                                                                                                                                         | 112                                                                  | Seashore Hall                            | W601                                                                                          | Medical Laboratories                   | B197, 2105, 2195, 3187                                   |
| General Hospital                                                                                                                                                                                                                                                                                                                                                                                                                                                                  | E429                                                                 | Shambaugh House                          | 105, 208                                                                                      | Pharmacy Building                      | 315 (Women's)                                            |
| Halsey Hall/Fitness East                                                                                                                                                                                                                                                                                                                                                                                                                                                          | E204                                                                 | Spence Labs                              | B24                                                                                           | Pomerantz Family Pavilion              | 21504, 21505                                             |
| Hardin Library for the Health Sciences                                                                                                                                                                                                                                                                                                                                                                                                                                            | 309                                                                  | Stanley Hall                             | 266                                                                                           | Seamans Center                         | 1447 (Women's)                                           |
|                                                                                                                                                                                                                                                                                                                                                                                                                                                                                   | 1023, 2007, 2020A,                                                   | Stanley Hydraulic Lab                    | 113                                                                                           | South Quad                             | 211, 213                                                 |
| Hawkeya Tannia & Decreation Complay*                                                                                                                                                                                                                                                                                                                                                                                                                                              | 2020B, 3005                                                          | Theatre Building                         | 150, 209                                                                                      | Stanley Hall                           | 364, 366                                                 |
| Hawkeye Tennis & Recreation Complex*  Iowa Memorial Union                                                                                                                                                                                                                                                                                                                                                                                                                         | N106<br>340A                                                         | University Capitol Centre                | 2390                                                                                          | Stuit Hall                             | 8, 10, 106, 108, 204,<br>113A, 113B, 227, 229            |
| As of 6.1.2016 signs for the gender-inclusive restrooms listed above vary across buildings. The University of Iowa is in the process of changing and updating restroom signs to use a standard sign. This sign is labeled 'Single Use Restroom' with additional language that says, 'Anyone can use this restroom, regardless of gender identity or expression'. Please view the Campus Maps website (maps.uiowa.edu) for the most up-to-date list of gender-inclusive restrooms. |                                                                      | Van Allen Hall                           | 184                                                                                           | Theatre Building                       | 206, 306, 308                                            |
|                                                                                                                                                                                                                                                                                                                                                                                                                                                                                   |                                                                      | Wendell Johnson Speech & Hearing Center  | 114B                                                                                          | University Capitol Centre              | 810, 812, 2201                                           |
|                                                                                                                                                                                                                                                                                                                                                                                                                                                                                   |                                                                      | Westlawn                                 | 1195, 1201, 3152, 3180, 3182<br>3193, 3196, 4131, 4166, 4190<br>4192, 4205, 4235, 4235A, 4263 | Westlawn                               | 4131A, 4131B, 5213                                       |
| *Duilding not about an the man                                                                                                                                                                                                                                                                                                                                                                                                                                                    |                                                                      |                                          |                                                                                               |                                        |                                                          |